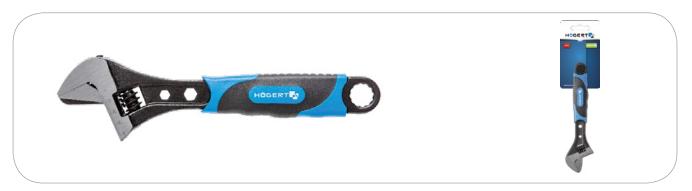

# Adjustable wrench

## Description

Swedish type adjustable wrench for plumbing and assembly work. Wide applicability in services, in maintenance and repairs works.

### Characteristics

- made of high quality chromium-vanadium steel
- sturdv
- made of high quality chromium-vanadium alloy steel
- ground and polished jaws
- easy to read metric scale on the head
- bi-material, specially shaped, ergonomic handle for a comfortable grip and superior performance